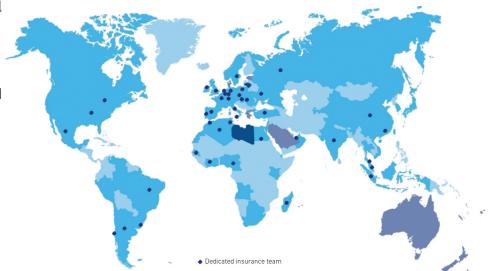

WE ARE EXPERTS IN INSURANCE AND ARE ABLE TO ASSIST YOU IN YOUR NATIONAL OR INTERNATIONAL BUSINESS ACTIVITIES THROUGH A NETWORK OF OVER 700 SPECIALISTS IN AUDIT, TAX, ASSURANCE AND ADVISORY SERVICES DEDICATED TO THE INSURANCE INDUSTRY. WE ARE ACTIVELY AND WIDELY INVOLVED IN BOTH INSURANCE-RELATED ISSUES AND REGULATORY COMPLIANCE AT BOTH INTERNATIONAL AND NATIONAL LEVELS. Mazars is present on 5 continents.